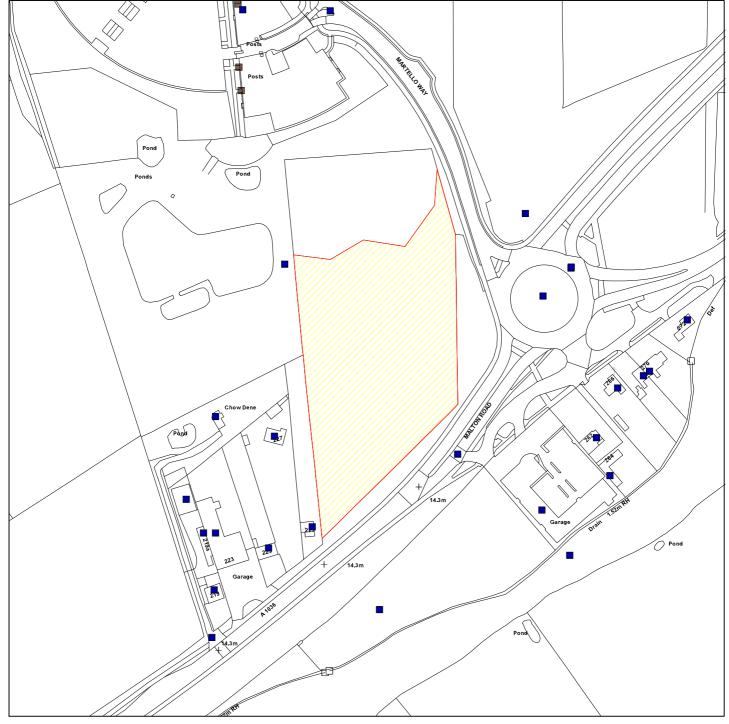

## 13/00017/FULM

## Land Between Park and Ride and Malton Road

**Scale:** 1:2500

Reproduced from the Ordnance Survey map with the permission of the Controller of Her Majesty's Stationery Office © Crown Copyright 2000.

Unauthorised reproduction infringes Crown Copyright and may lead to prosecution or civil proceedings.